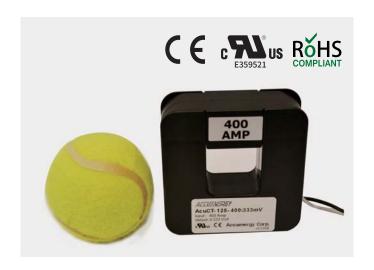

## AcuSplitCT Series 300/400/600A Split Core Current Transformer

The Accuenergy split core CTs are compact and low-cost current transformers with high accuracy. The Split Core CTs are ideal for quick and easy installation without disconnecting cables during installation. The internal precision burden resistor across the secondary winding of the CT provides a safe low voltage output and permits safe opening of the secondary.

## **FEATURES**

- Clamp-on design, easy installations
- 333mV output, safe installations
- Most cost-effective

| SPECIFICATIONS          |                                                                                 |
|-------------------------|---------------------------------------------------------------------------------|
| Rated Primary Current   | 300A, 400A, 600A                                                                |
| Rated Secondary Current | 333mV                                                                           |
| Linearity Accuracy      | 0.5% (at 10%-130%)                                                              |
| Lead                    | 8'(2.5m), twisted pair,<br>White-Positive, Brown-Negative<br>Bare-Shield, 22AWG |
| Insulation Voltage      | 600Vac, Category III                                                            |
| Frequency range         | 50/60Hz                                                                         |
| Withstand Voltage       | 3,000Vac                                                                        |
| Standard                | IEC 60044-1                                                                     |
| Certification           | UR, CE approved & RoHS compliant                                                |
| Construction            | Epoxy encapsulated housing                                                      |