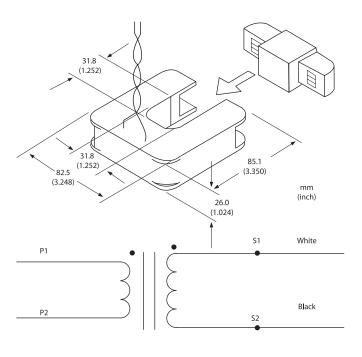

|
| Standard                | IEC 60044-1                                                                     |
| Certification           | UR, CE approved & RoHS compliant                                                |
| Construction            | Epoxy encapsulated housing                                                      |

## **ORDERING INFORMATION**

|                              |   | Rated Input |  |
|------------------------------|---|-------------|--|
| Ordering Number: AcuCT- 125  | - | : 333       |  |
| Ordering Example: AcuCT- 125 | - | 400 : 333   |  |
|                              |   | 300: 300A   |  |
|                              |   | 400: 400A   |  |
|                              |   | 600: 400A   |  |



## **DIMENSIONS**