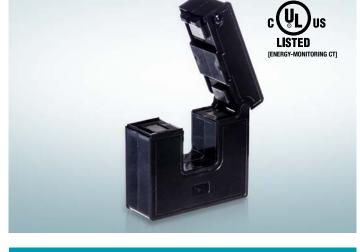

# **AcuSplitCT Series 075R**Split Core Current Transformers

The Accuencery split core CTs are compact and low-cost current transformers with high accuracy. The CTs are ideal for quick and easy installation without disconnecting cables during installation. Multiple installation mechanisms provide stable and durable current measurement.

### **FEATURES**

- Multiple output including 80mA,100mA, 200mA, 333mV
- Simple hinged installation
- Can be installaed on cable, bus and panel
- Standard Window size from 0.75 to 5 by 7 inch
- Listed to UL2808, 61010-1 and CSA 22.2