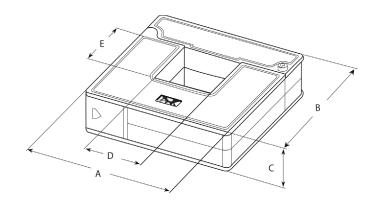

# **SIZE CHART**

| Dimensions (inch/mm) |          |          |           |           |  |  |  |  |
|----------------------|----------|----------|-----------|-----------|--|--|--|--|
| A                    | В        | С        | D         | E         |  |  |  |  |
| 2.3/58.0             | 2.3/58.0 | 0.9/22.0 | 0.75/19.5 | 0.75/19.5 |  |  |  |  |