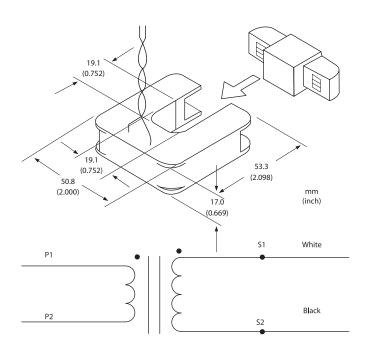

| Epoxy encapsulated housing                                                      |  |
|                         |                                                                                 |  |

#### **ORDERING INFORMATION**

|                           |     |   | Rated Input |       |
|---------------------------|-----|---|-------------|-------|
| Ordering Number: AcuCT -  | 075 | - |             | : 333 |
| Ordering Example: AcuCT - | 075 | - | 100         | : 333 |
|                           |     |   | 100: 100A   |       |
|                           |     |   | 200: 200A   |       |

Contact: Industrial Process Measurement, Inc. 3910 Park Avenue, Unit 7 Edison, NJ 08820 732-632-6400 support@instrumentation2000.com/ https://www.instrumentation2000.com/



## DIMENSIONS